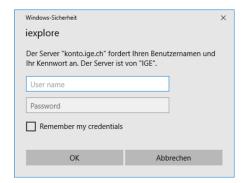

## 1 How to make queries

Open your internet browser and enter the following address: <a href="https://konto.ige.ch/documents/">https://konto.ige.ch/documents/</a>(Your account number)

Example: https://konto.ige.ch/documents/000XXXXXXX

Please note that your account number has ten digits.

If you save your password by clicking on the relevant box, you will be connected directly with your current account data each time without re-entering your details.