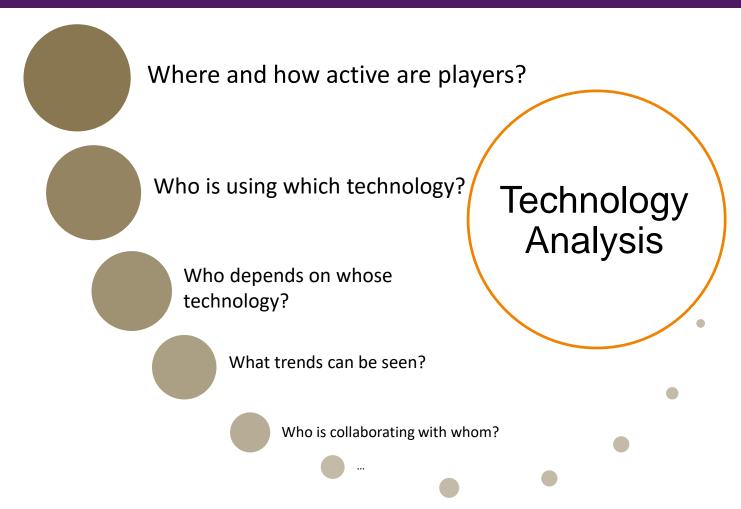

#### TECHNOLOGY

- Technological trends
- Disruptive technologies
- Potentials of new technologies
- Invention harvesting (find new ideas)

## Question: Who are the main players