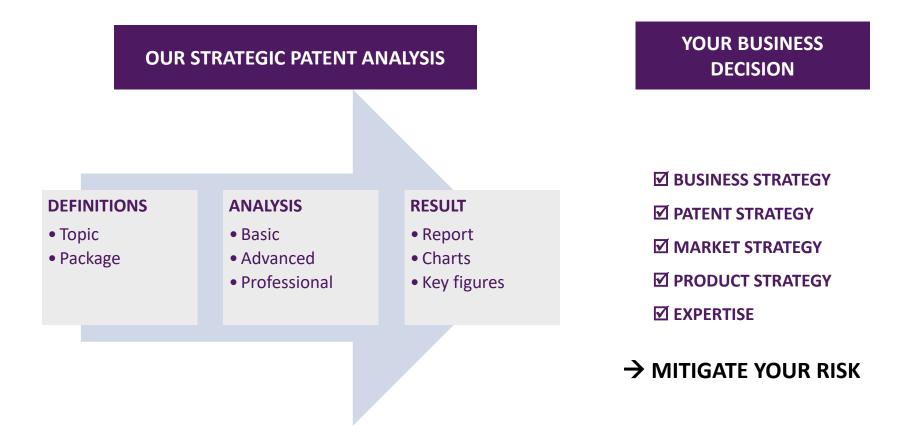

#### From individual needs to tailor-made reports

Choose the package that fits most to your requirements and resources

Focus: Identify players, analyse trends and activities in a specific technological field