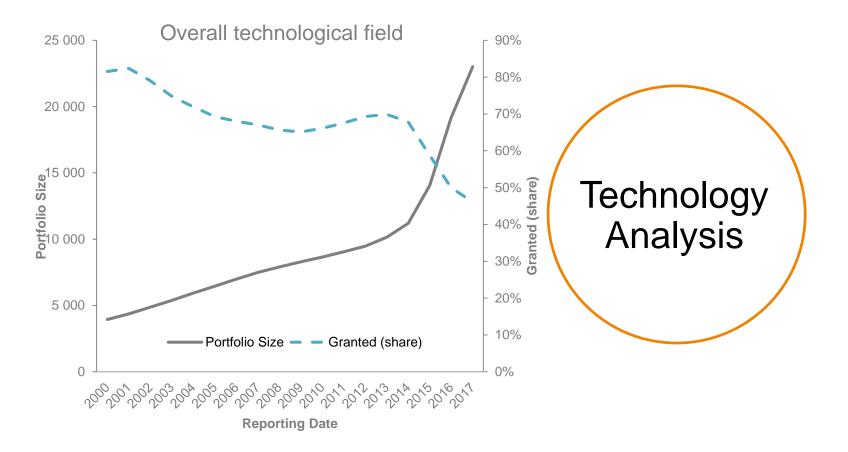

#### Question: How active is the overall technological field

FOCUS Compare a patent portfolio from a company to it's relevant technological field