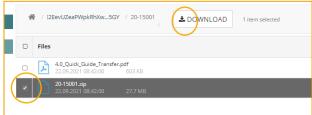

#### **Extraction**

Download the zip file, extract its content and save it locally without changing the folder hierarchy.

# **Viewing the Report**

The content received includes at least the report and the folder "Images" and, if applicable, the folder "Attachments". Other documents may be included if requested.